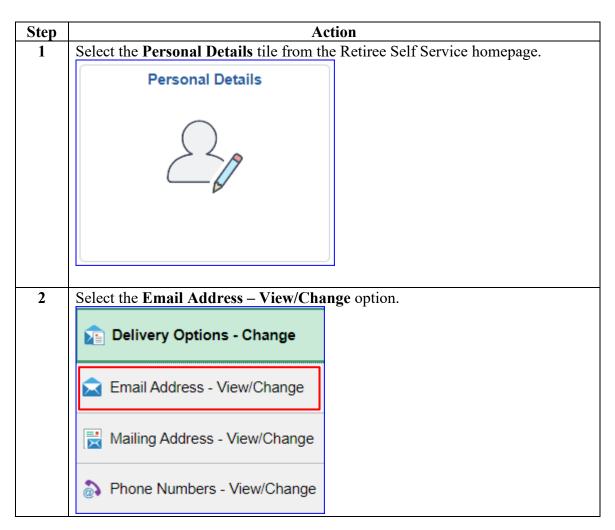

## **View My Email Address**

**Introduction** This section provides procedures for the Retiree, Annuitant, or Former

Spouse to view email addresses in Direct Access (DA).

**Procedures** See below.

## View My Email Address, Continued

#### Procedures,

continued