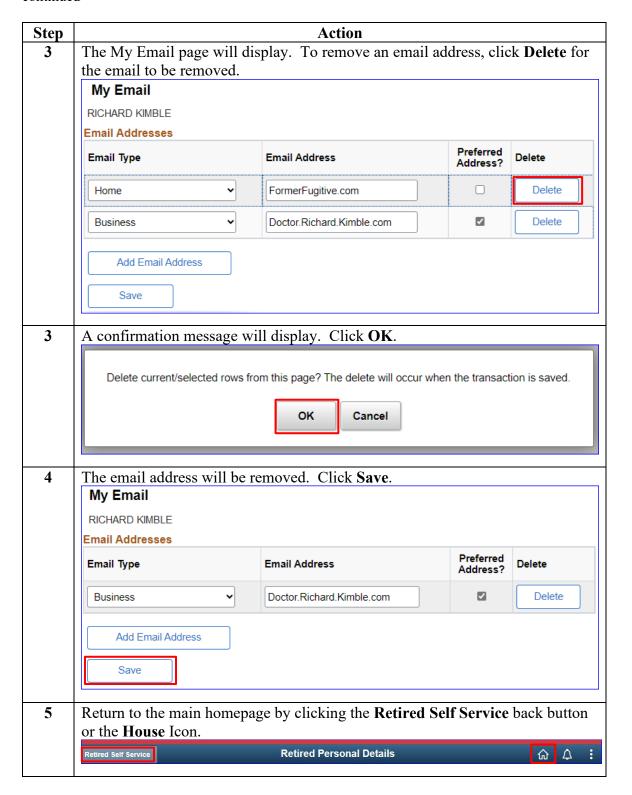

## **Delete My Email Address**

**Introduction** This section provides procedures for the Retiree, Annuitant, or Former

Spouse to delete email addresses in Direct Access (DA).

**Procedures** See below.

#### Delete My Email Address, Continued

#### Procedures,

continued