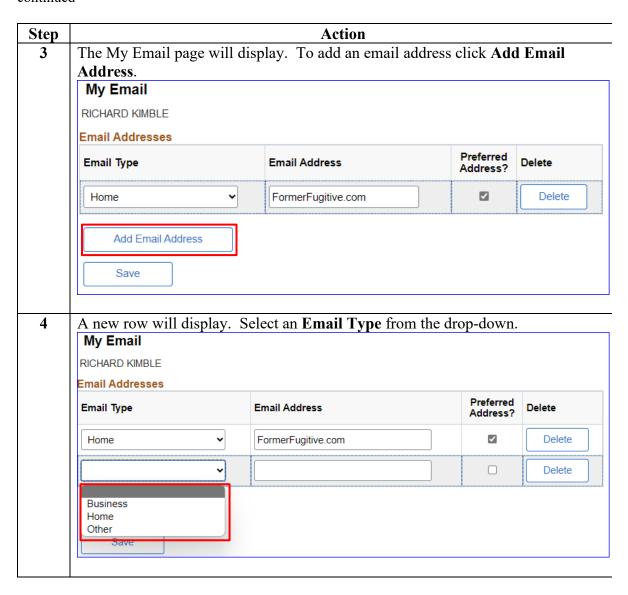

# **Add My Email Address**

**Introduction** This section provides procedures for the Retiree, Annuitant, or Former Spouse to add email addresses in Direct Access (DA).

**Procedures** See below.

## Add My Email Address, Continued

# Procedures, continued

### Add My Email Address, Continued

## Procedures,