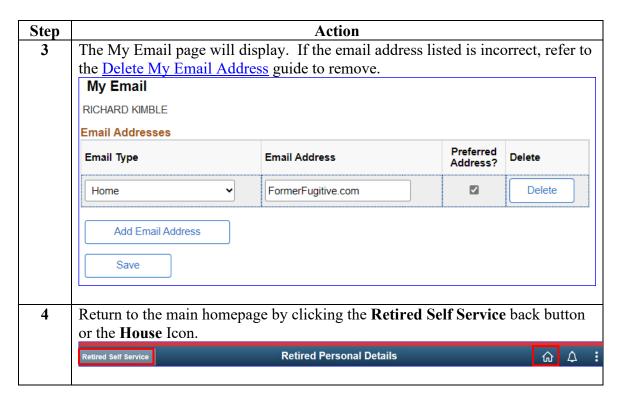

## **View My Email Address**

**Introduction** This section provides procedures for the Retiree, Annuitant, or Former

Spouse to view email addresses in Direct Access (DA).

**Procedures** See below.

## View My Email Address, Continued

#### Procedures,

continued