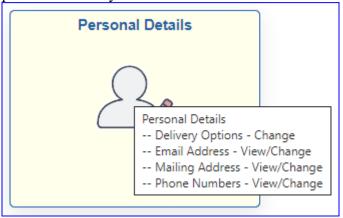

#### Changes to Direct Access Homepage

You will notice a change in how Direct Access Displays upon login. There is a new "hover" feature that shows what is covered under a particular tile as your mouse moves over the tile as shown below.