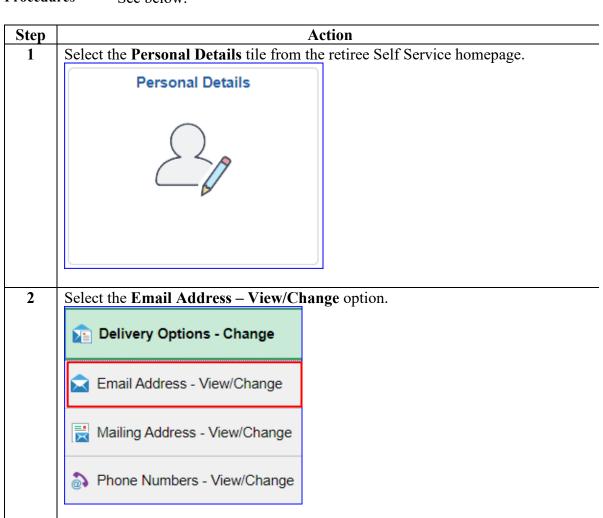

## **Delete My Email Address**

**Introduction** This section provides procedures for the Retiree, Annuitant, or Former

Spouse to delete email addresses in Direct Access (DA).

**Procedures** See below.

#### Delete My Email Address, Continued

#### Procedures,

continued