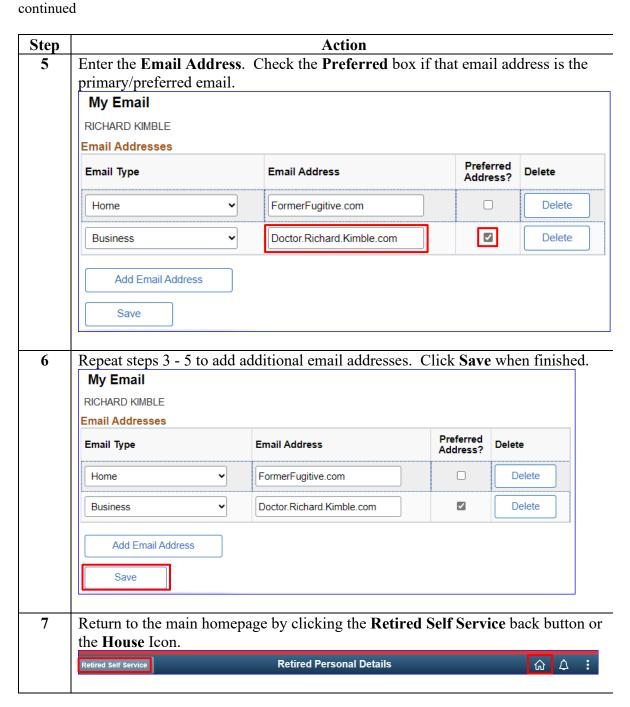

### **Contents**

| Topic                   | See Page |
|-------------------------|----------|
| View My Email Address   | 2        |
| Add My Email Address    | 4        |
| Delete My Email Address | 7        |

## **View My Email Address**

**Introduction** This section provides procedures for the Retiree, Annuitant, or Former

Spouse to view email addresses in Direct Access (DA).

**Procedures** See below.



## View My Email Address, Continued

#### Procedures,

continued



# **Add My Email Address**

**Introduction** This section provides procedures for the Retiree, Annuitant, or Former Spouse to add email addresses in Direct Access (DA).

**Procedures** See below.



## Add My Email Address, Continued

# Procedures, continued



### Add My Email Address, Continued

## Procedures,



## **Delete My Email Address**

**Introduction** This section provides procedures for the Retiree, Annuitant, or Former

Spouse to delete email addresses in Direct Access (DA).

**Procedures** See below.



#### Delete My Email Address, Continued

#### Procedures,

continued