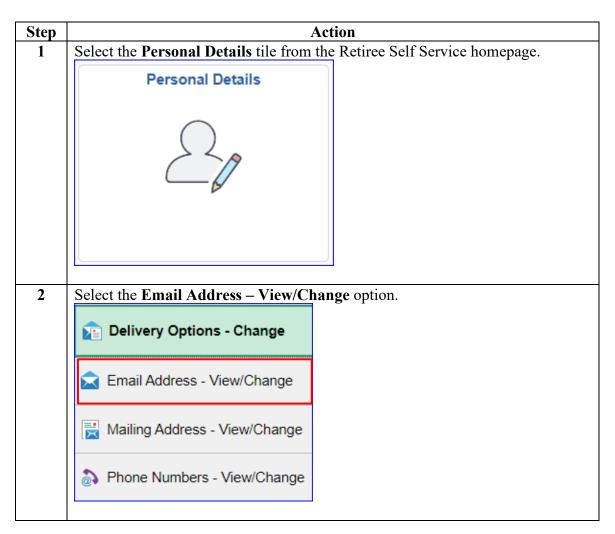

## **View My Email Address**

**Introduction** This section provides procedures for the Retiree, Annuitant, or Former

Spouse to view email addresses in Direct Access (DA).

**Procedures** See below.

## View My Email Address, Continued

#### Procedures,

continued